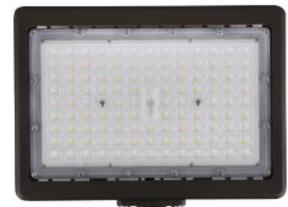

## **SATCO' NUVO**

Project Name

Location

Prepared By

NUVO 65-615

70W LED FLOOD LIGHT

Notes

| General                |                                          |
|------------------------|------------------------------------------|
| Status                 | Active                                   |
| Fixture Type           | Flood Light                              |
| Finish                 | Bronze                                   |
| Wattage                | 70                                       |
| Lumen Output           | 9889                                     |
| CCT (Kelvin)           | 4000                                     |
| Temperature            | Cool White                               |
| IP Rating              | IP65                                     |
| Specifications         |                                          |
| Technology             | LED                                      |
| CRI                    | 80+                                      |
| Voltage                | 120V-277V                                |
| Beam Angle             | 150                                      |
| Rated Hours            | 50000                                    |
| Operating Temperature  | -40C (-40F) to a maximum of +50C (+122F) |
| Dimmable               | Yes Dimmable                             |
| Lens Material          | Polycarbonate (PC)                       |
| Material               | Aluminum Alloy                           |
| Dimensions             |                                          |
| Height (in.)           | 2.25                                     |
| Width (in.)            | 10.44                                    |
| Length (in.)           | 11.5                                     |
| Compliance             |                                          |
| Safety Listing         | cULus                                    |
| Location Rating        | Wet                                      |
| UL Application         | Outdoor                                  |
| Energy Star            | No                                       |
| DLC Approved           | Yes                                      |
| DLC ID                 | PLUEBIWOZFG7                             |
| CA Prop 65             | Lead                                     |
| RoHS Compliant         | Yes                                      |
| FCC Compliant          | Yes                                      |
| Additional Information |                                          |
| Warranty               | 5 Vear Limited                           |