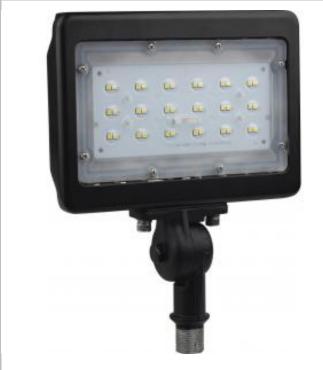

## NUVO 65-535R1

LED 30W MEDIUM FLOOD LIGHT

Notes

| General                   |                                 |
|---------------------------|---------------------------------|
| Status                    | Active                          |
| Finish                    | Bronze                          |
| Wattage                   | 30W                             |
| Lumen Output              | 3975L                           |
| CCT (Kelvin)              | 4000K                           |
| Temperature               | Cool White                      |
| IP Rating                 | IP65                            |
| Indoor or Outdoor Fixture | Outdoor                         |
| Specifications            |                                 |
| Technology                | LED                             |
| CRI                       | 80+                             |
| Voltage                   | 120V-277V                       |
| Beam Angle                | 110x110                         |
| Rated Hours               | 50000                           |
| Operating Temperature     | -30C (-22F) to +45C (+113F)     |
| Dimmable                  | Yes-Dimmable                    |
| Dimming Note              | 0-10V Dimming                   |
| Surge Protection          | Built-in surge protection - 2KV |
| Weight (lb.)              | 2.54                            |