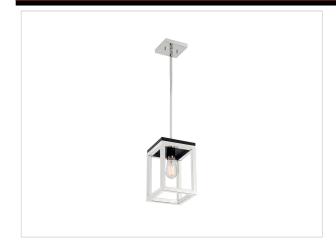

### **CAKEWALK 1 LIGHT PENDANT**

### **GENERAL SPECIFICATIONS**

Collection: Cakewalk

Finish: Polished Nickel / Black Accents

Style: Glam
Number of Lamps: 1
Height: 12.25"
Width: 7.13"
Length: 7.13"